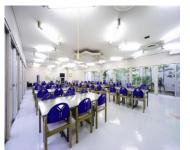

## ■ DORM FACILITIES

**Private Room** 

**Dining Room** 

**Drying area** 

洋室15.16m

**Laundry Room** 

Lounge

**Public Bus** 

## Mealtime

Breakfast / 6:30AM - 8:30AM (Saturdayonly 6:30AM ~ 10:30AM) Supper / 6:30PM - 10:30PM (Saturdayonly 6:30 PM ~ 9:00 PM)

Bath hours

Monday - Saturday / 6:30PM - 0:00AM

- No meal service on Sundays, holidays and the 5th Saturdays of a month.
- \* Private shower room is open 24 hours a day.