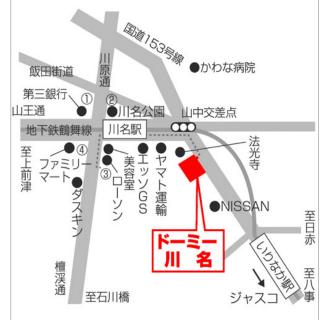

[Transportation] Subway Tsurumai Line [Kawana] Station

5 minute walk from Exit 3

[Building] 7-story reinforced concrete

(Open) April 1, 1995

[capacity] 198 people (all private rooms)

■ Furnishings bed, desk, bookshelf, closet, curtain, **Room size**:15.16 m²

minute walk to

convenience stores

5 minute walk to

convenience stores

from Park Kawana