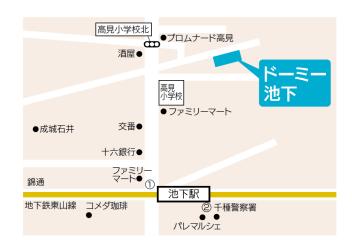

[Location]4-4-1 Shinpocho Chikusa-ku,Nagoya,Japan [Transportation]Subway Line Higashiyama Line[Ikesita]Station

8 minutes walk from Exit (1)

[Building] 5 story reinforced concrete building [Opening]April 1. 1995 (Renewal)

FamilyMart About a 5-minute walk STATION About a 8-minute walk