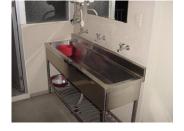

## **■** Equipment in a dormitory

Western-style room 9.93 m<sup>2</sup>

Room

Dining room

shower room

Laundry room

Washroom

Public bath