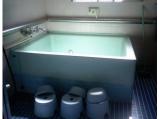

## **■** Equipment in a dormitory

Western-style room 9.93 m<sup>2</sup>

Room

Dining room

shower room

Laundry room

Washroom

Public bath

## ■ Meal time

Breakfast/7:00AM~8:30AM Dinner/600PM~1000PM

Public bath usage time

5:30 PM~11:00 PM

\* The cafeteria is closed on Sunday, public holidays and fifth Saturday of the month.

\*The shower room is available for 24 hours.