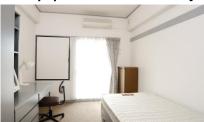

[Capacity] **39** people(full private)

■ Furnishings

bed, desk, bookshelf, closet, curtain, desk lamp, air conditioning,

TV input/output terminals, optical Internet connection

## **■** Equipment in a dormitory

Western-style room 9.93 m<sup>2</sup>

Room

Dining room

shower room

Laundry room

Washroom

Public bath